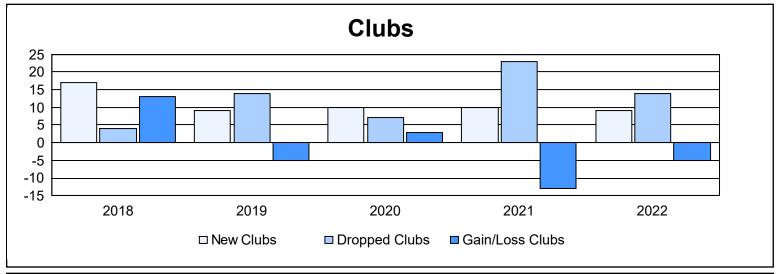

District 322C3 As of June 2022 Cumulative

| Year      | New<br>Clubs | Dropped<br>Clubs | Gain/<br>Loss<br>Clubs | New<br>Members | Charter<br>Members | Reinstate<br>Members | Transfer<br>Members | Total<br>Member<br>Added | Total<br>Members<br>Dropped | Gain/<br>Loss<br>Members |
|-----------|--------------|------------------|------------------------|----------------|--------------------|----------------------|---------------------|--------------------------|-----------------------------|--------------------------|
| 2017-2018 | 17           | 4                | 13                     | 669            | 390                | 57                   | 5                   | 1,121                    | 666                         | 455                      |
| 2018-2019 | 9            | 14               | -5                     | 441            | 198                | 33                   | 19                  | 691                      | 947                         | -256                     |
| 2019-2020 | 10           | 7                | 3                      | 325            | 238                | 19                   | 1                   | 583                      | 685                         | -102                     |
| 2020-2021 | 10           | 23               | -13                    | 311            | 233                | 21                   | 19                  | 584                      | 1,106                       | -522                     |
| 2021-2022 | 9            | 14               | -5                     | 449            | 247                | 69                   | 8                   | 773                      | 520                         | 253                      |
| Average   | 11           | 12               | -1                     | 439            | 261                | 40                   | 10                  | 750                      | 785                         | -34                      |