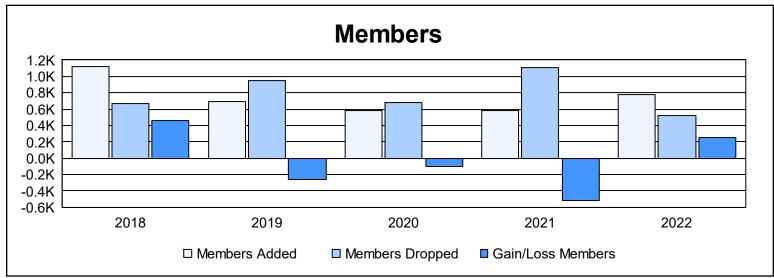

District 322C3 As of June 2022 Cumulative

| Year      | New<br>Clubs | Dropped<br>Clubs | Gain/<br>Loss<br>Clubs | New<br>Members | Charter<br>Members | Reinstate<br>Members | Transfer<br>Members | Total<br>Member<br>Added | Total<br>Members<br>Dropped | Gain/<br>Loss<br>Members |
|-----------|--------------|------------------|------------------------|----------------|--------------------|----------------------|---------------------|--------------------------|-----------------------------|--------------------------|
| 2017-2018 | 17           | 4                | 13                     | 669            | 390                | 57                   | 5                   | 1,121                    | 666                         | 455                      |
| 2018-2019 | 9            | 14               | -5                     | 441            | 198                | 33                   | 19                  | 691                      | 947                         | -256                     |
| 2019-2020 | 10           | 7                | 3                      | 325            | 238                | 19                   | 1                   | 583                      | 685                         | -102                     |
| 2020-2021 | 10           | 23               | -13                    | 311            | 233                | 21                   | 19                  | 584                      | 1,106                       | -522                     |
| 2021-2022 | 9            | 14               | -5                     | 449            | 247                | 69                   | 8                   | 773                      | 520                         | 253                      |
| Average   | 11           | 12               | -1                     | 439            | 261                | 40                   | 10                  | 750                      | 785                         | -34                      |